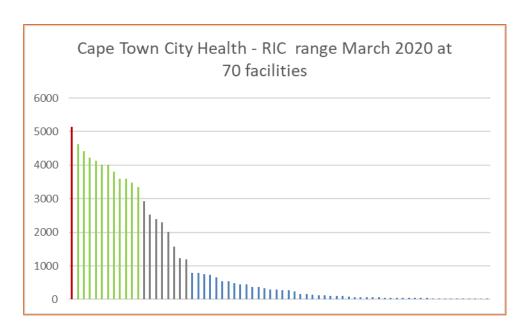

#### City Health: 70 facilities with ART care

#### Range of Total Remaining in Care:

- >5,000 1 facility
- >3,000 11 facilities
- >1,000 8 facilities
- > 100 27 facilities
- < 100 23 facilities