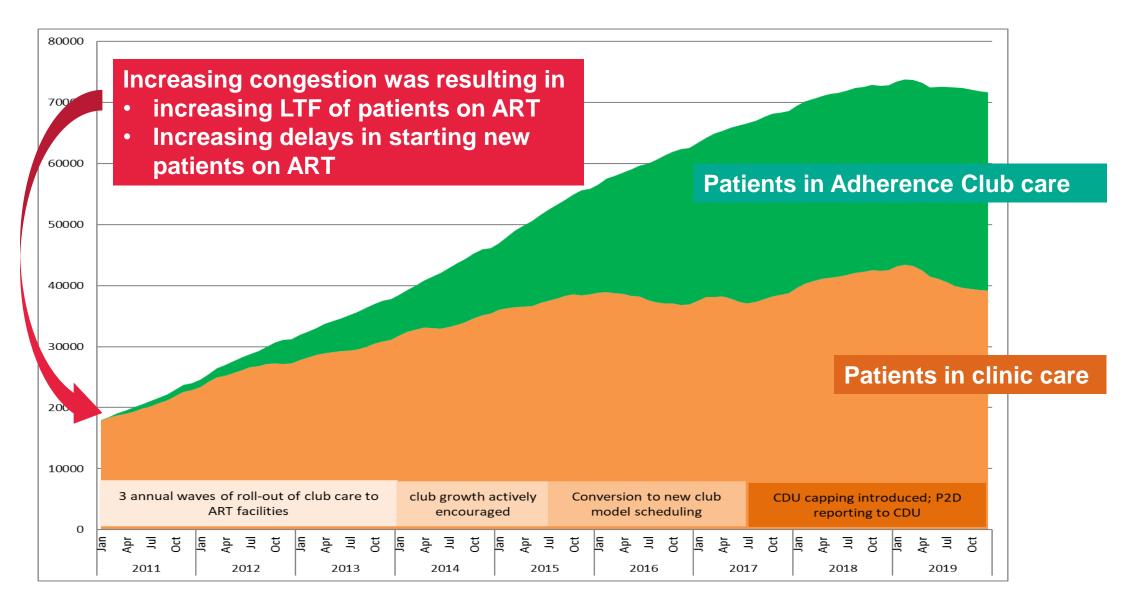

istricts
- POPULATION: 4.6 million with enormous socioeconomic diversity across sub-districts
- Primary health ART services in the Metro (March 2020):
- >209,000 patients on ART in the district:
  - Metro Health Services: >134,000 patients on ART
    - 47,000 (35%) in clubs
  - City Health: >75,000 patients on ART
    - > 33,000 (44%) in clubs









#### City Health: 70 facilities with ART care

#### Range of Total Remaining in Care:

- >5,000 1 facility
- >3,000 11 facilities
- >1,000 8 facilities
- > 100 27 facilities
- < 100 23 facilities

#### **City Health: 47 facilities with clubs**

#### Range of club RIC:

- >2,000-5 facilities
- >1,000 11 facilities
- > 100 15 facilities
- < 100 16 facilities





## Scale up of Adherence Clubs – City Health





## **Obstacle 1: Congestion**





## Solution 1: Rolling out Adherence Clubs







## Obstacle 2: Not enough decongestion





## Solution 2: Quarterly meetings





## Obstacle 3: Clubs creating work, not efficiencies





## Solution 3: Adapted club model at larger facilities





|     | 2020 ART Club Schedule - Weltevreden Valley Clinic |    |        |           |            |      |         |       |            |    |       |    |            |    |    |    |               |          |    |               |     |             |            |      |       |
|-----|----------------------------------------------------|----|--------|-----------|------------|------|---------|-------|------------|----|-------|----|------------|----|----|----|---------------|----------|----|---------------|-----|-------------|------------|-