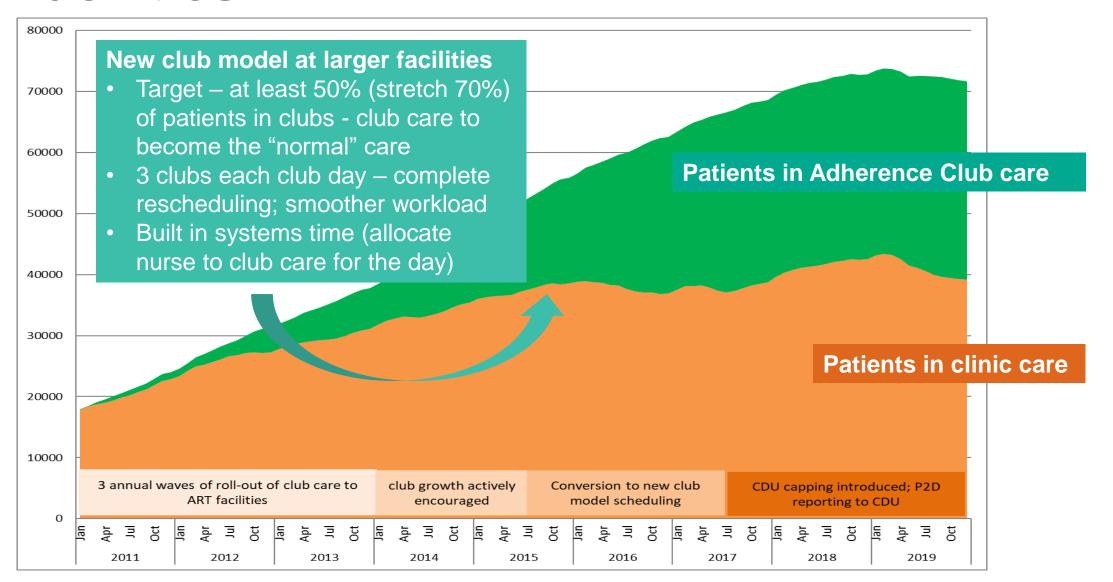

## Solution 3: Adapted club model at larger facilities

|     | 2020 ART Club Schedule - Weltevreden Valley Clinic |    |        |           |            |      |         |       |            |    |       |    |            |    |    |    |               |          |    |               |     |             |            |      |       |
|-----|----------------------------------------------------|----|--------|-----------|------------|------|---------|-------|------------|----|-------|----|------------|----|----|----|---------------|----------|----|---------------|-----|-------------|------------|------|-------|
| Day | Dec/Feb                                            | а  | b      | С         | Feb/Apr    | а    | b       | С     | Apr/Jun    | а  |       | С  | Jun/Jul    | а  | b  | С  | Aug/Sep a     | b        | С  | Sep/Nov O     | 1   | ос          | Nov/Jan    | а    | b c   |
| Mon | 23/12/2019                                         |    |        |           | 17/02/2020 | )    |         |       | 13/04/2020 | 76 |       | 78 | 08/06/2020 | 76 | 77 | 78 | 03/08/2020 76 | 77       | 78 | 28/09/2020 76 | 5 7 | <b>7</b> 78 | 23/11/2020 | 76   | 77 78 |
| Tue | 24/12/2019                                         | 13 | 31     | 32        | 18/02/2020 | 13   | 31      | 32    | 14/04/2020 | 13 | 31    | 32 | 09/06/2020 | 13 | 31 | 32 | 04/08/2020 13 | 31       | 32 | 29/09/2020 13 | 3 3 | 1 32        | 24/11/2020 | 13   | 31 32 |
| Wed | 25/12/2019                                         | 51 | 52     | 53        | 19/02/2020 | 51   | 52      | 53    | 15/04/2020 | 51 | 52    | 53 | 10/06/2020 | 51 | 52 | 53 | 05/08/2020 51 | 52       | 53 | 30/09/2020 5  | 5   | <b>2</b> 53 | 25/11/2020 | 51   | 52 53 |
| Thu | 26/12/2019                                         | 14 | 33     | 34        | 20/02/2020 | 14   | 33      | 34    | 16/04/2020 | 14 | 33    | 34 | 11/06/2020 | 14 | 33 | 34 | 06/08/2020 14 | 33       | 34 | 01/10/2020 14 | 4 3 | 33 34       | 26/11/2020 | 14   | 33 34 |
| Fri | 27/12/2019                                         |    |        |           | 21/02/2020 | )    |         |       | 17/04/2020 |    |       |    | 12/06/2020 |    |    |    | 07/08/2020    |          |    | 02/10/2020    |     |             | 27/11/2020 |      |       |
| Mon | 30/12/2019                                         |    |        |           | 24/02/2020 |      |         |       | 20/04/2020 |    |       |    | 15/06/2020 |    |    |    | 10/08/2020    |          |    | 05/10/2020    |     |             | 30/11/2020 |      |       |
| Tue | 31/12/2019                                         | 20 | 35     | 36        | 25/02/2020 | 20   | 35      | 36    | 21/04/2020 | 20 | 35    | 36 | 16/06/2020 | 20 | 35 | 36 | 11/08/2020 20 | 35       | 36 | 06/10/2020 20 | ) 3 | 35 36       | 01/12/2020 | 20   | 35 36 |
| Wed | 01/01/2020                                         | 54 | 55     | 56        | 26/02/2020 | 54   | 55      | 56    | 22/04/2020 | 54 | 55    | 56 | 17/06/2020 | 54 | 55 | 56 | 12/08/2020 54 | 55       | 56 | 07/10/2020 54 | 4 5 | 55 56       | 02/12/2020 | 54   | 55 56 |
| Thu | 02/01/2020                                         | 3  | 25     | 37        | 27/02/2020 | 3    | 25      | 37    | 23/04/2020 | 3  | 25    | 37 | 18/06/2020 | 3  | 25 | 37 | 13/08/2020 3  | 25       | 37 | 08/10/2020 3  | 2   | 25 37       | 03/12/2020 | 3    | 25 37 |
| Fri | 03/01/2020                                         |    |        |           | 28/02/2020 | )    |         |       | 24/04/2020 |    |       |    | 19/06/2020 |    |    |    | 14/08/2020    |          |    | 09/10/2020    |     |             | 04/12/2020 |      |       |
| Mon | 06/01/2020                                         |    |        |           | 02/03/2020 |      |         |       | 27/04/2020 | 79 | 80    | 81 | 22/06/2020 | 79 | 80 | 81 | 17/08/2020 79 | 80       | 81 | 12/10/2020 79 | 8   | 81          | 07/12/2020 | 79   | 80 81 |
| Tue | 07/01/2020                                         | 10 | 7      | 15        | 03/03/2020 |      | 7       | 15    | 28/04/2020 | 10 | 7     | 15 | 23/06/2020 | 10 | 7  | 15 | 18/08/2020 10 | 7        | 15 | 13/10/2020 10 |     | 7 15        |            | 10   | 7 15  |
| Wed | 08/01/2020                                         |    | 58     | 59        | 04/03/2020 |      | 58      | 59    | 29/04/2020 | 57 | 58    | 59 | 24/06/2020 | 57 | 58 | 59 | 19/08/2020 57 | 58       |    | 14/10/2020 5  | 7 5 | 8 59        |            | 57   | 58 59 |
| Thu | 09/01/2020                                         |    | 11     | 16        | 05/03/2020 | 5    | 11      | 16    | 30/04/2020 | 5  | 11    | 16 | 25/06/2020 | 5  | 11 | 16 | 20/08/2020 5  | 11       | 16 | 15/10/2020 5  |     | 1 16        |            | 5    | 11 16 |
| Fri | 10/01/2020                                         |    |        |           | 06/03/2020 |      |         |       | 01/05/2020 |    |       |    | 26/06/2020 |    |    |    | 21/08/2020    |          |    | 16/10/2020    |     |             | 11/12/2020 |      |       |
| Mon | 13/01/2020                                         |    |        |           | 09/03/2020 |      |         |       | 04/05/2020 |    |       |    | 29/06/2020 |    |    |    | 24/08/2020    |          | i  | 19/10/2020    | Ì   |             | 14/12/2020 |      |       |
| Tue | 14/01/2020                                         | 17 | 12     | 38        | 10/03/2020 |      | 12      | 38    | 05/05/2020 | 17 | 12    | 38 | 30/06/2020 | 17 | 12 | 38 | 25/08/2020 17 | 12       | 38 | 20/10/2020 17 | 7 1 | 2 38        |            | 17   | 12 38 |
| Wed | 15/01/2020                                         |    | 61     | 62        | 11/03/2020 |      | 61      | 62    | 06/05/2020 | 60 | 61    | 62 | 01/07/2020 | 60 |    | 62 | 26/08/2020 60 | 61       | 62 | 21/10/2020 60 |     | 1 62        |            | 60   | 61 62 |
| Thu | 16/01/2020                                         |    | 18     | 39        | 12/03/2020 |      | 18      | 39    | 07/05/2020 | 2  | 18    | 39 | 02/07/2020 | 2  | 18 | 39 | 27/08/2020 2  | 18       |    | 22/10/2020 2  |     | 8 39        |            | 2    | 18 39 |
| Fri | 17/01/2020                                         |    |        |           | 13/03/2020 |      |         |       | 08/05/2020 |    |       |    | 03/07/2020 |    |    |    | 28/08/2020    |          |    | 23/10/2020    |     |             | 18/12/2020 |      |       |
| Mon | 20/01/2020                                         |    |        |           | 16/03/2020 |      |         |       | 11/05/2020 | 82 | 83    | 84 | 06/07/2020 | 82 | 83 | 84 | 31/08/2020 82 | 83       | 84 | 26/10/2020 82 | 2 8 | 84          | 21/12/2020 | 82   | 83 84 |
| Tue | 21/01/2020                                         |    | 19     | 6         | 17/03/2020 |      | 19      | 6     | 12/05/2020 | 21 | 19    | 6  | 07/07/2020 | 21 | 19 | 6  | 01/09/2020 21 | 19       |    | 27/10/2020 2  | _   | 9 6         | 22/12/2020 | 21   | 19 6  |
| Wed | 22/01/2020                                         |    | 64     | 65        | 18/03/2020 |      |         | 65    | 13/05/2020 | 63 | 64    | 65 | 08/07/2020 | 63 | 64 |    | 02/09/2020 63 | 64       | 65 | 28/10/2020 63 |     | 64 65       |            | 63   | 64 65 |
| Thu | 23/01/2020                                         |    |        | 40        | 19/03/2020 |      | 23      | 40    | 14/05/2020 |    |       | 40 | 09/07/2020 | 22 | 23 | 40 | 03/09/2020 22 | 23       |    | 29/10/2020 22 |     | 23 40       |            | 22   | 23 40 |
| Fri | 24/01/2020                                         |    |        |           | 20/03/2020 |      |         |       | 15/05/2020 |    |       |    | 10/07/2020 |    |    |    | 04/09/2020    |          | -  | 30/10/2020    |     |             | 25/12/2020 |      |       |
| Mon | 27/01/2020                                         |    | Ì      |           | 23/03/2020 |      |         |       | 18/05/2020 |    |       |    | 13/07/2020 |    |    | Ħ  | 07/09/2020    |          | Ħ  | 02/11/2020    |     |             | 28/12/2020 |      |       |
| Tue | 28/01/2020                                         |    | 4      | 41        | 24/03/2020 |      | 4       | 41    | 19/05/2020 | 8  | 4     | 41 | 14/07/2020 | 8  | 4  | 41 | 08/09/2020 8  | 4        | 41 | 03/11/2020 8  |     | 4 41        | 29/12/2020 | 8    | 4 41  |
| Wed | 29/01/2020                                         |    |        | 68        | 25/03/2020 |      | 67      | 68    | 20/05/2020 | 66 |       | 68 | 15/07/2020 | 66 | 67 | 68 | 09/09/2020 66 | 67       | 68 | 04/11/2020 66 | _   | 67 68       |            | 66   | 67 68 |
| Thu | 30/01/2020                                         |    | 26     | 42        | 26/03/2020 |      | 26      | 42    | 21/05/2020 | 9  | 26    | 42 | 16/07/2020 | 9  | 26 | 42 | 10/09/2020 9  | 26       | 42 | 05/11/2020 9  | _   | 26 42       |            | 9    | 26 42 |
| Fri | 31/01/2020                                         | ,  |        | -         | 27/03/2020 |      |         |       | 22/05/2020 |    |       |    | 17/07/2020 | •  |    |    | 11/09/2020    |          |    | 06/11/2020    |     |             | 01/01/2021 |      |       |
| Mon | 03/02/2020                                         |    |        |           | 30/03/2020 |      | 74      | 75    | 25/05/2020 | 73 | 74    | 75 | 20/07/2020 | 73 | 74 | 75 | 14/09/2020 73 | 74       | 75 | 09/11/2020 73 | 3 7 | 74 75       |            | 73   | 71 75 |
| Tue | 04/02/2020                                         |    | 43     | 44        | 31/03/2020 |      | 43      | 44    | 26/05/2020 | 24 | 43    | 44 | 21/07/2020 | 24 |    | 44 | 15/09/2020 24 | 43       | 44 | 10/11/2020 73 |     | 3 44        | - , - , -  | 24   | 43 44 |
| Wed | 05/02/2020                                         |    |        | 71        | 01/04/2020 |      | 70      | 71    | 27/05/2020 | 69 | 70    | 71 | 22/07/2020 | 69 |    | 71 | 16/09/2020 69 | 70       | 71 | 11/11/2020 69 |     | 0 71        | 06/01/2021 | 69   | 70 71 |
| Thu | 06/02/2020                                         |    | _      | 47        | 02/04/2020 |      | 46      | 47    | 28/05/2020 | 45 |       | 47 | 23/07/2020 |    |    | 47 | 17/09/2020 45 | 46       | _  | 12/11/2020 45 | _   | 6 47        |            | 45   | 46 47 |
| Fri | 07/02/2020                                         | 10 | 10     |           | 03/04/2020 |      | 10      |       | 29/05/2020 | ,0 | ,,,   | ., | 24/07/2020 |    | 10 | ., | 18/09/2020    |          |    | 13/11/2020    |     | 17          | 08/01/2021 | - 10 | 17    |
| Mon | 10/02/2020                                         |    |        |           | 06/04/2020 |      |         |       | 01/06/2020 |    |       |    | 27/07/2020 |    |    | H  | 21/09/2020    |          | H  | 16/11/2020    | +   |             | 11/01/2021 |      |       |
| Tue | 11/02/2020                                         | 48 | 27     | 28        | 06/04/2020 |      | 27      | 28    | 02/06/2020 | 12 | 27    | 28 | 28/07/2020 | 48 | 27 | 28 | 22/09/2020 48 | 27       | 28 | 17/11/2020 48 | 3 2 | 27 28       |            | 18   | 27 29 |
| Wed | 12/02/2020                                         |    |        | <b>72</b> | 08/04/2020 |      | 50      | 72    | 03/06/2020 |    |       |    | 29/07/2020 | 49 | 50 |    | 23/09/2020 49 | 50       |    | 18/11/2020 49 |     | 50 72       |            | 40   | 50 72 |
| Thu | 13/02/2020                                         |    | 29     | 30        | 08/04/2020 |      | 29      | 30    | 04/06/2020 | 1  | 29    | 30 | 30/07/2020 | 1  | 29 |    | 24/09/2020 1  | 29       | 30 | 19/11/2020 4: |     | 29 30       |            | 1    | 29 30 |
| Fri | 14/02/2020                                         |    | 2/     | -30       | 10/04/2020 |      | 2/      | 30    | 05/06/2020 |    | /     | 50 | 31/07/2020 |    |    | 50 | 25/09/2020    | 2/       | 50 | 20/11/2020    |     | -/ 30       | 15/01/2021 |      | 27 30 |
|     |                                                    |    | oric t | 200       |            |      | 0 6: :: | اناما |            |    | مادات |    |            |    | DU | -  |               | مائدة: ح |    |               | + a | ما میت دا   | 10,01,2021 | 1-   | lood  |
| Key | dd/mm/yyy                                          | S  | cripti | ng        | dd/mm/yyy  | 4/ 1 | 2 sup   | ppiy  | dd/mm/yyy  |    | skip  |    | dd/mm/yyy  |    | PH |    |               | clinic   | ul | S             | ıan | dard        |            | D    | lood  |