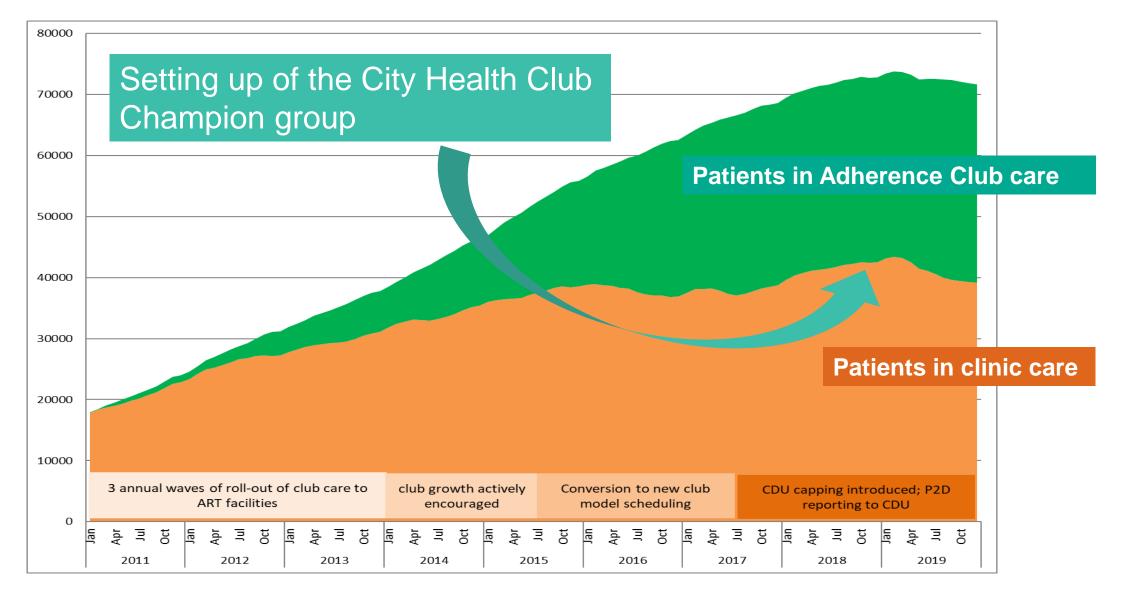

## Solution 4: City Health Club Champions

#### Setting up the City club champion steering committee:

Health Management Team (HMT) agreed that each sub-district would nominate a club champion to be part of the City club champion steering committee