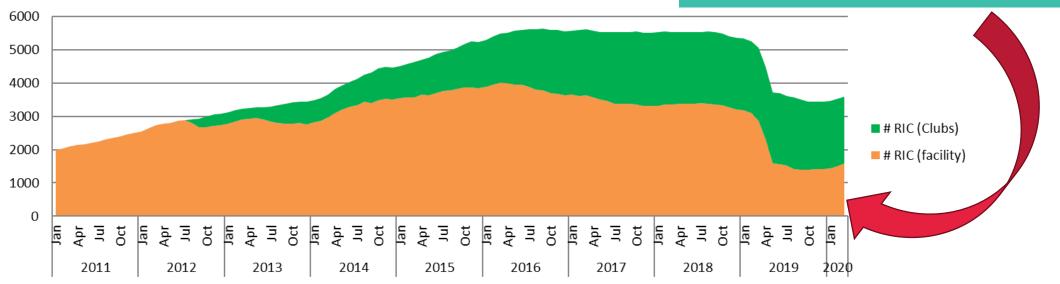

## An unintended "test" of the robustness of club care systems

## The story of Ikhwezi \*CDC

- Ikhwezi CDC the largest City Health facility providing a comprehensive package of services
- Fire in May 2019 resulted in closure for 7 months:
  - ART program at that point: over 5,000 patients on ART, 47% of whom were in club care

- During closure services were provided from surrounding facilities
- Club care was provided from a gazebo placed first at Nomzamo \*CDC and then Somerset West Clinic, before moving to the grounds of Ikhwezi CDC during renovations
   Outcome:
- High loss of Ikhwezi ART patients
   (-56%) data shows most now
   receive their ART at Nomzamo CDC
- Limited LTF for Club patients (-8%)