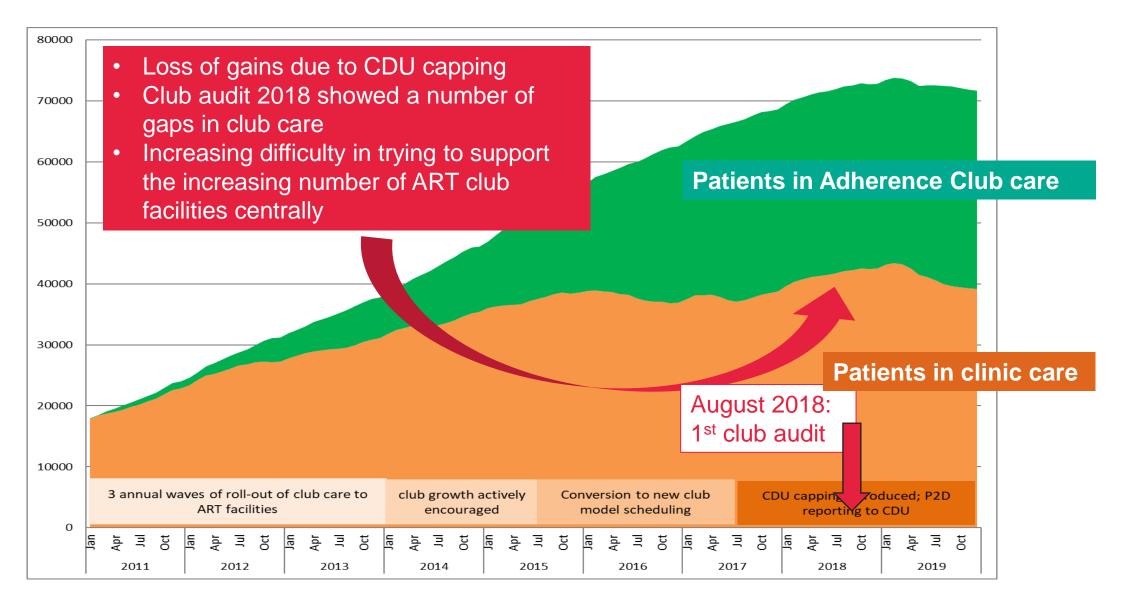

| 10/04/2020 |      | 2/      | 30    | 05/06/2020 |    | /     | 50 | 31/07/2020 |    |    | 50 | 25/09/2020    | 2/       | 50 | 20/11/2020    |     | -/ 30       | 15/01/2021 |      | 27 30 |
|     |                                                    |    | oric t | 200       |            |      | 0 6: :: | اناما |            |    | مادات |    |            |    | DU | -  |               | مائدة: ح |    |               | + a | ما میت دا   | 10,01,2021 | 1-   | lood  |
| Key | dd/mm/yyy                                          | S  | cripti | ng        | dd/mm/yyy  | 4/ 1 | 2 sup   | ppiy  | dd/mm/yyy  |    | skip  |    | dd/mm/yyy  |    | PH |    |               | clinic   | ul | S             | ıan | dard        |            | D    | lood  |



### Obstacle 4: Gaps in club care





## Solution 4: City Health Club Champions





#### Setting up the City club champion steering committee:

Health Management Team (HMT) agreed that each sub-district would nominate a club champion to be part of the City club champion steering committee

Participants: Convenor (HAST program support); City pharmacist 8 SD champions: 2 MOs, 3 pharmacists, 3 TB/HIV coordinators Meetings: champions monthly for 3½ hours from November 2018

#### **Program aims:**

Closing gaps in club care Seeking further efficiencies

- Festive season jump priorities
  - Schedules
  - Preparing registers
  - Data cleaning
- Entrenching routine use of SOPs (updated in response to audit results)

#### Other aims:

#### Personal development of champions

Cascade teambuilding of club teams within SDs

- IHI Joy