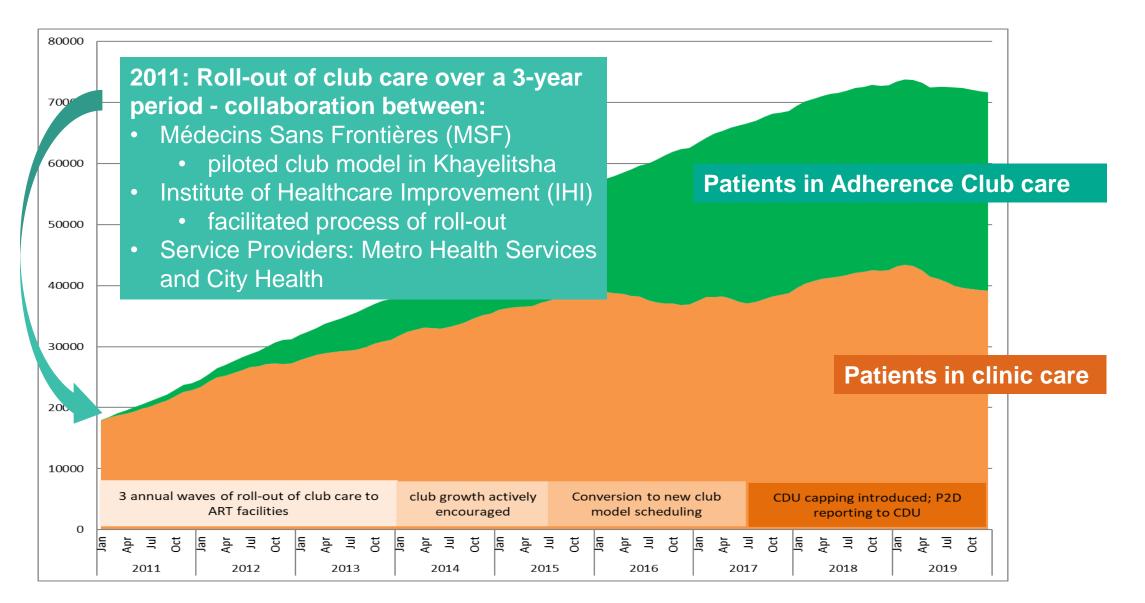

socioeconomic diversity across sub-districts
- Primary health ART services in the Metro (March 2020):
- >209,000 patients on ART in the district:
  - Metro Health Services: >134,000 patients on ART
    - 47,000 (35%) in clubs
  - City Health: >75,000 patients on ART
    - > 33,000 (44%) in clubs









#### City Health: 70 facilities with ART care

#### Range of Total Remaining in Care:

- >5,000 1 facility
- >3,000 11 facilities
- >1,000 8 facilities
- > 100 27 facilities
- < 100 23 facilities

#### **City Health: 47 facilities with clubs**

#### Range of club RIC:

- >2,000-5 facilities
- >1,000 11 facilities
- > 100 15 facilities
- < 100 16 facilities





## Scale up of Adherence Clubs – City Health





## **Obstacle 1: Congestion**





## Solution 1: Rolling out Adherence Clubs







## Obstacle 2: Not enough decongestion





## Solution 2: Quarterly meetings





## Obstacle 3: Clubs creating work, not efficiencies





## Solution 3: Adapted club model at larger facilities





|     | 2020 ART Club Schedule - Weltevreden Valley Clinic |    |        |           |            |      |         |       |            |    |       |    |            |    |    |    |               |          |    |               |     |             |            |      |       |
|-----|----------------------------------------------------|----|--------|-----------|------------|------|---------|-------|------------|----|-------|----|------------|----|----|----|---------------|----------|----|---------------|-----|-------------|------------|------|-------|
| Day | Dec/Feb