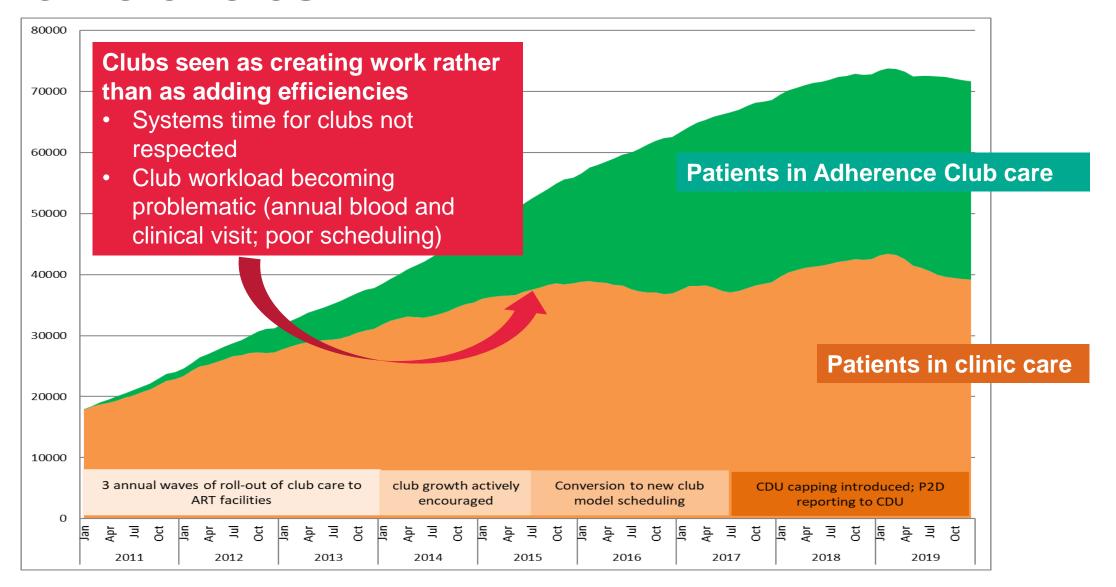

ct:
  - Metro Health Services: >134,000 patients on ART
    - 47,000 (35%) in clubs
  - City Health: >75,000 patients on ART
    - > 33,000 (44%) in clubs









#### City Health: 70 facilities with ART care

#### Range of Total Remaining in Care:

- >5,000 1 facility
- >3,000 11 facilities
- >1,000 8 facilities
- > 100 27 facilities
- < 100 23 facilities

#### **City Health: 47 facilities with clubs**

#### Range of club RIC:

- >2,000-5 facilities
- >1,000 11 facilities
- > 100 15 facilities
- < 100 16 facilities





## Scale up of Adherence Clubs – City Health





## **Obstacle 1: Congestion**





## Solution 1: Rolling out Adherence Clubs







## Obstacle 2: Not enough decongestion





## Solution 2: Quarterly meetings





## Obstacle 3: Clubs creating work, not efficiencies





## Solution 3: Adapted club model at larger facilities





|     | 2020 ART Club Schedule - Weltevreden Valley Clinic |    |        |           |            |      |         |       |            |    |       |    |            |    |    |    |               |          |    |               |     |             |            |      |       |
|-----|----------------------------------------------------|----|--------|-----------|------------|------|---------|-------|------------|----|-------|----|------------|----|----|----|---------------|----------|----|---------------|-----|-------------|------------|------|-------|
| Day | Dec/Feb                                            | а  | b      | С         | Feb/Apr    | а    | b       | С     | Apr/Jun    | а  |       | С  | Jun/Jul    | а  | b