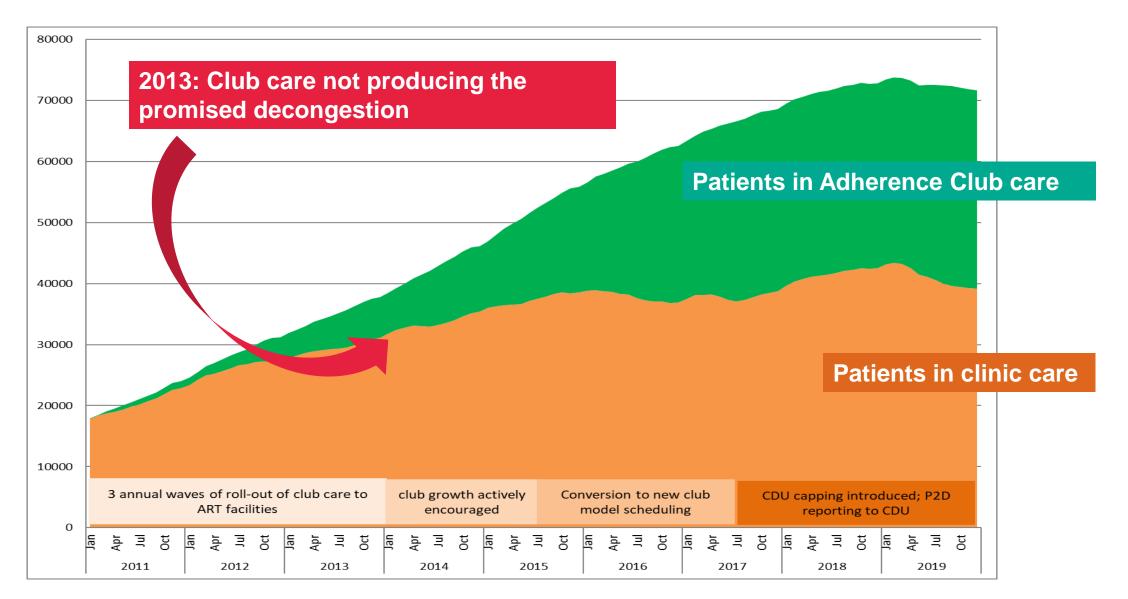

- Primary health ART services in the Metro (March 2020):
- >209,000 patients on ART in the district:
  - Metro Health Services: >134,000 patients on ART
    - 47,000 (35%) in clubs
  - City Health: >75,000 patients on ART
    - > 33,000 (44%) in clubs









#### City Health: 70 facilities with ART care

#### Range of Total Remaining in Care:

- >5,000 1 facility
- >3,000 11 facilities
- >1,000 8 facilities
- > 100 27 facilities
- < 100 23 facilities

#### **City Health: 47 facilities with clubs**

#### Range of club RIC:

- >2,000-5 facilities
- >1,000 11 facilities
- > 100 15 facilities
- < 100 16 facilities





## Scale up of Adherence Clubs – City Health





## **Obstacle 1: Congestion**





## Solution 1: Rolling out Adherence Clubs







## Obstacle 2: Not enough decongestion





## Solution 2: Quarterly meetings





## Obstacle 3: Clubs creating work, not efficiencies





## Solution 3: Adapted club model at larger facilities





|     | 2020 ART Club Schedule - Weltevreden Valley Clinic |    |        |           |            |      |         |       |            |    |       |    |            |    |    |    |               |          |    |               |     |             |            |      |       |
|-----|----------------------------------------------------|----|--------|-----------|------------|------|---------|-------|------------|----|-------|----|------------|----|----|----|---------------|----------|----|---------------|-----|-------------|------------|------|-------|
| Day | Dec/Feb                                            | а  | b      | С