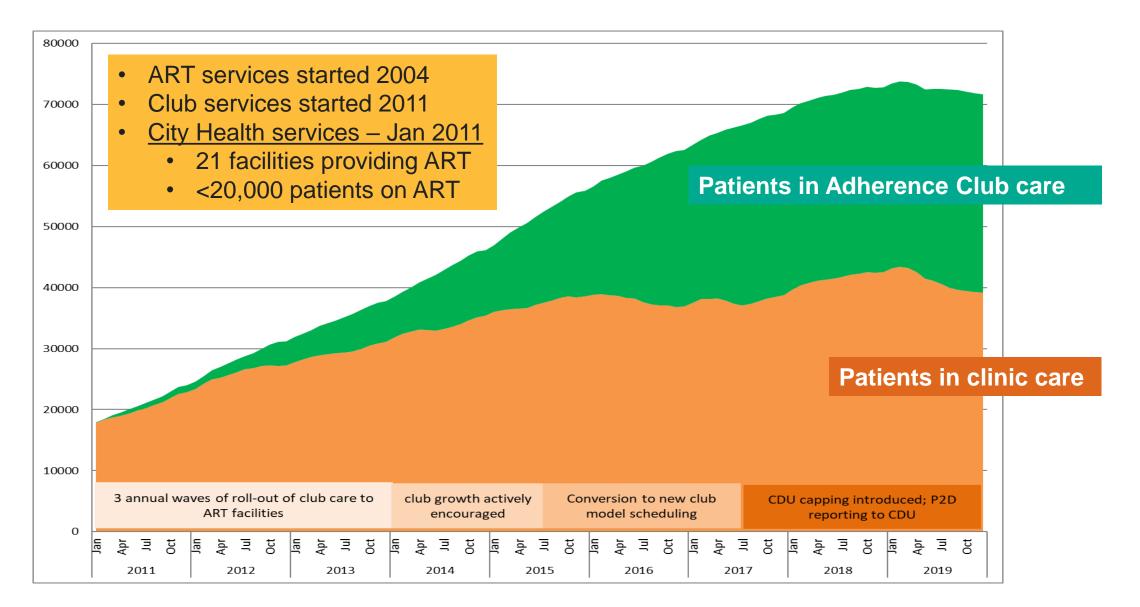

## Cape Town Metro Health District

- Divided into 8 sub-districts
- POPULATION: 4.6 million with enormous socioeconomic diversity across sub-districts
- Primary health ART services in the Metro (March 2020):
- >209,000 patients on ART in the district:
  - Metro Health Services: >134,000 patients on ART
    - 47,000 (35%) in clubs
  - City Health: >75,000 patients on ART
    - > 33,000 (44%) in clubs