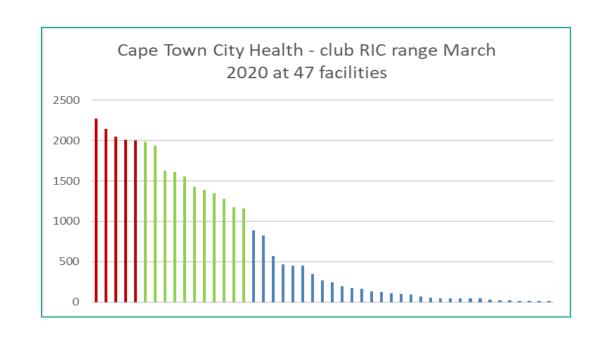

#### **City Health: 47 facilities with clubs**

#### Range of club RIC:

- >2,000-5 facilities
- >1,000 11 facilities
- > 100 15 facilities
- < 100 16 facilities