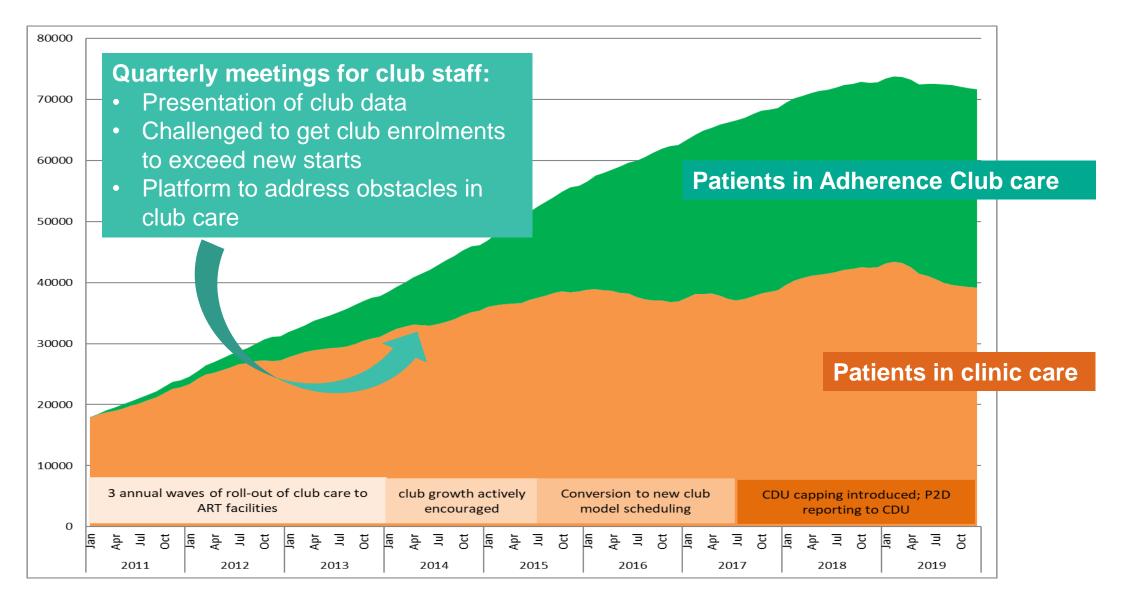

tro (March 2020):
- >209,000 patients on ART in the district:
  - Metro Health Services: >134,000 patients on ART
    - 47,000 (35%) in clubs
  - City Health: >75,000 patients on ART
    - > 33,000 (44%) in clubs









#### City Health: 70 facilities with ART care

#### Range of Total Remaining in Care:

- >5,000 1 facility
- >3,000 11 facilities
- >1,000 8 facilities
- > 100 27 facilities
- < 100 23 facilities

#### **City Health: 47 facilities with clubs**

#### Range of club RIC:

- >2,000-5 facilities
- >1,000 11 facilities
- > 100 15 facilities
- < 100 16 facilities





## Scale up of Adherence Clubs – City Health





## **Obstacle 1: Congestion**





## Solution 1: Rolling out Adherence Clubs







## Obstacle 2: Not enough decongestion





## Solution 2: Quarterly meetings





## Obstacle 3: Clubs creating work, not efficiencies





## Solution 3: Adapted club model at larger facilities





|     | 2020 ART Club Schedule - Weltevreden Valley Clinic |    |        |           |            |      |         |       |            |    |       |    |            |    |    |    |               |          |    |               |     |             |            |      |       |
|-----|----------------------------------------------------|----|--------|-----------|------------|------|---------|-------|------------|----|-------|----|------------|----|----|----|---------------|----------|----|---------------|-----|-------------|------------|------|-------|
| Day | Dec/Feb                                            | а  | b      | С         | Feb/Apr    | а    | b       | С